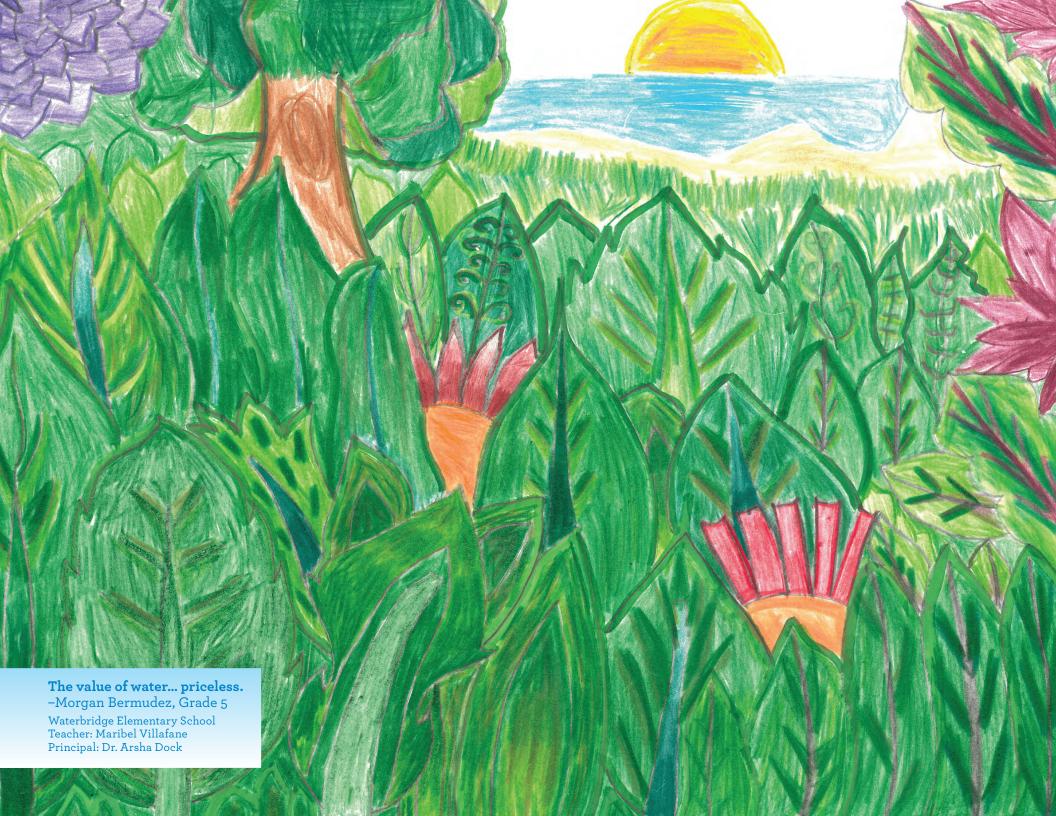

# WATER CONSERVATION 2025 Calendar

A Student Art Program Sponsored by OUC

**The Water Color Project** is a water conservationthemed art project sponsored by OUC—The *Reliable* One. It is designed to help Orange County students learn about water conservation and appreciate the value of this natural resource.

We believe encouraging students at an early age to consider how we use our drinking water will result in environmentally conscious adults in the future.

Each school selects its six best entries for submission into the contest, and OUC employees choose 13 submissions overall.

We hope you enjoy this year's creative artwork and slogans, and remember, we can "paint a brighter future through water conservation."

For ways to save water and learn more about OUC's water conservation program, please visit **ouc.com/water**.