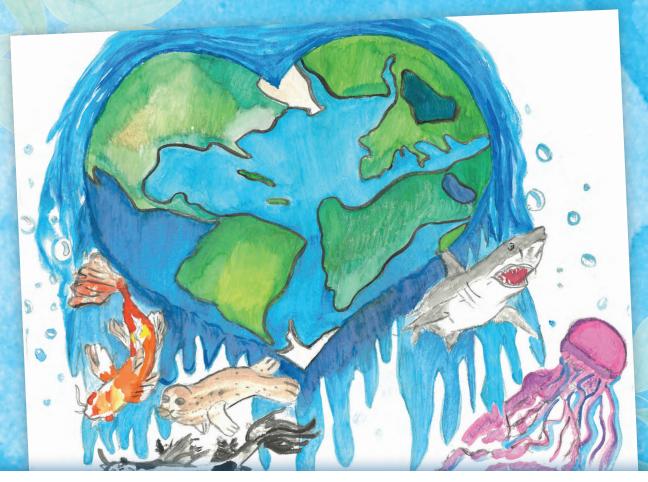

We believe encouraging students at an early age to consider how we use our drinking water will result in environmentally conscious adults in the future.

Each school selects its six best entries for submission into the contest, and OUC employees choose 13 submissions overall.

We hope you enjoy this year's creative artwork and slogans, and remember, we can "paint a brighter future through water conservation."

For ways to save water and learn more about OUC's water conservation program, please visit **ouc.com/water**.