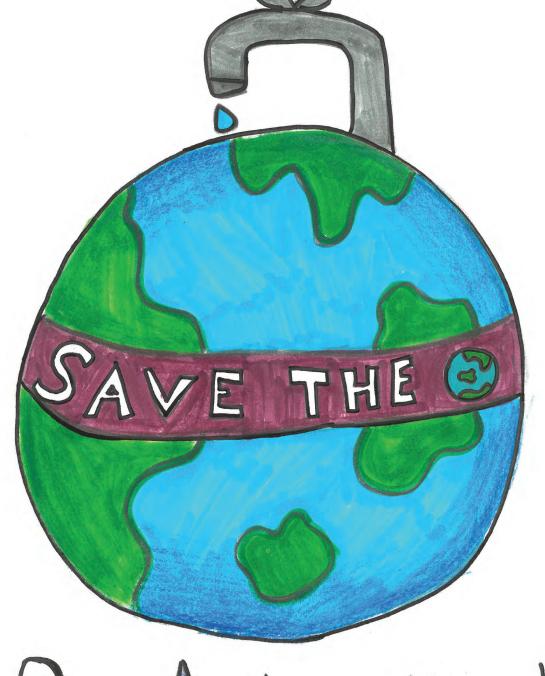

We believe encouraging students at an early age to consider how we use our drinking water will result in environmentally conscious adults in the future.

Each school selects its six best entries for submission into the contest, and OUC employees choose 13 submissions overall.

We hope you enjoy this year's creative artwork and slogans, and remember, we can "paint a brighter future through water conservation."

For ways to save water and learn more about OUC's water conservation program, please visit **ouc.com/water**.