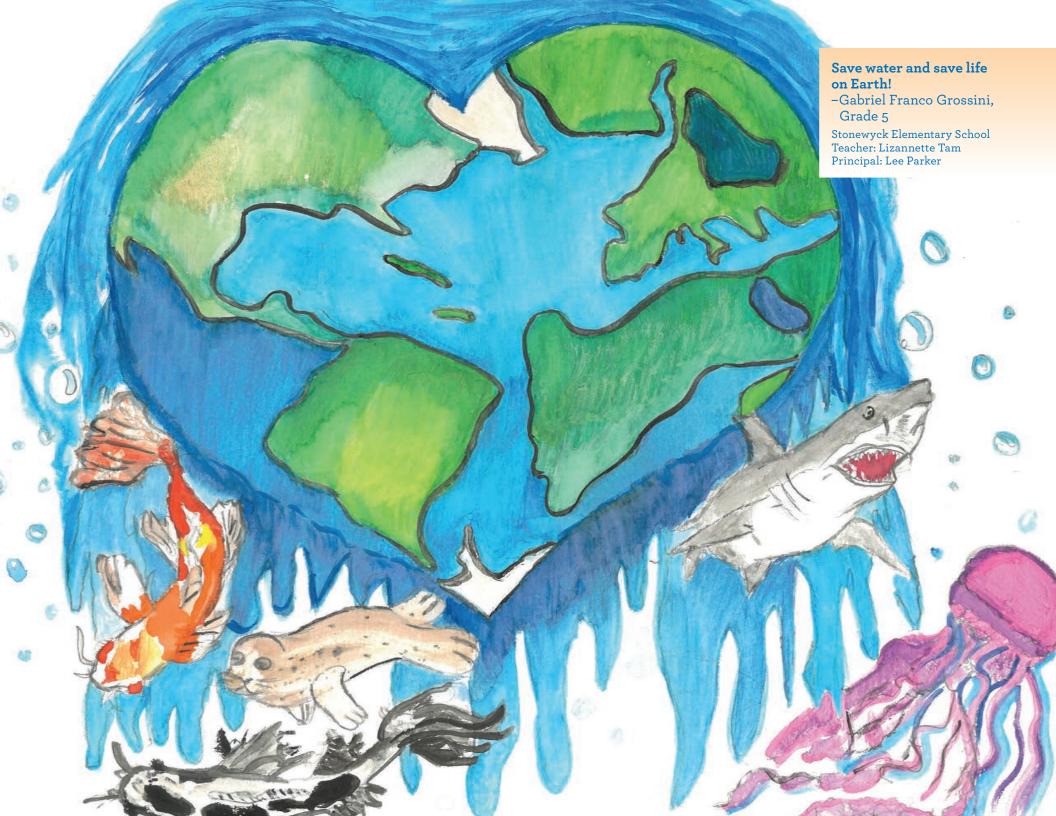

We believe encouraging students at an early age to consider how we use our drinking water will result in environmentally conscious adults in the future.

Each school selects its six best entries for submission into the contest, and OUC employees choose 13 submissions overall.

We hope you enjoy this year's creative artwork and slogans, and remember, we can "paint a brighter future through water conservation."

For ways to save water and learn more about OUC's water conservation program, please visit **ouc.com/water**.