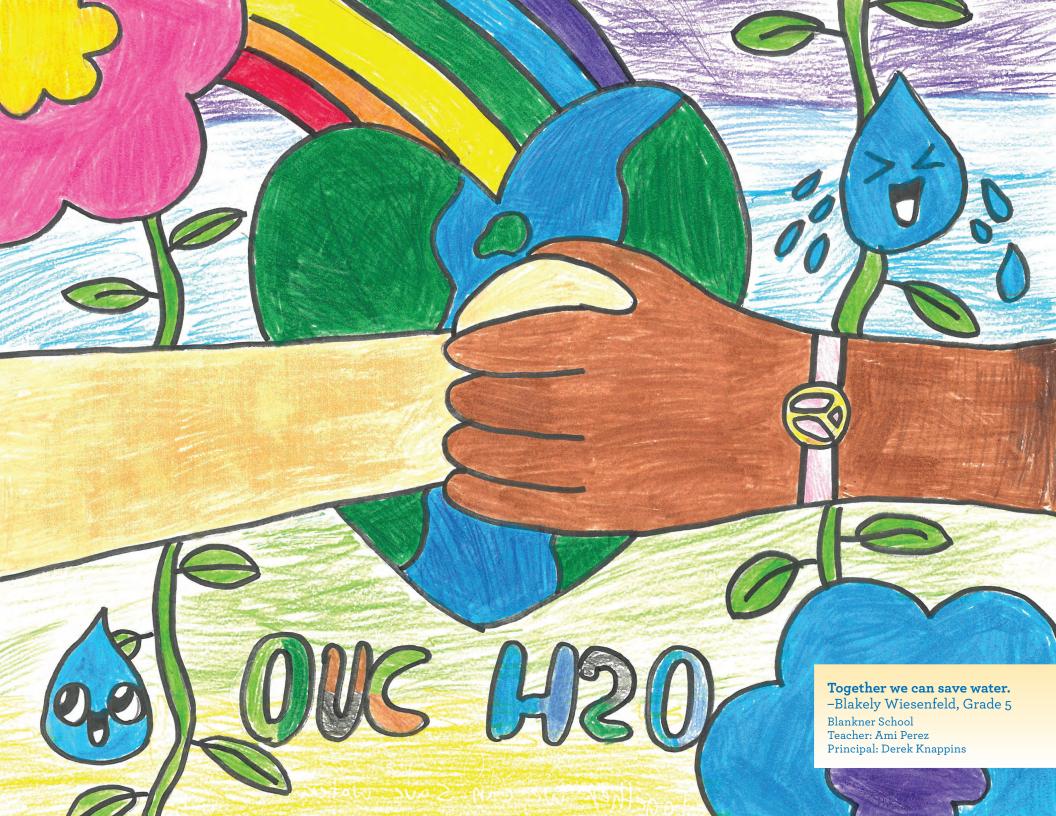

We believe encouraging students at an early age to consider how we use our drinking water will result in environmentally conscious adults in the future.

Each school selects its six best entries for submission into the contest, and OUC employees choose 13 submissions overall.

We hope you enjoy this year's creative artwork and slogans, and remember, we can "paint a brighter future through water conservation."

For ways to save water and learn more about OUC's water conservation program, please visit **ouc.com/water**.